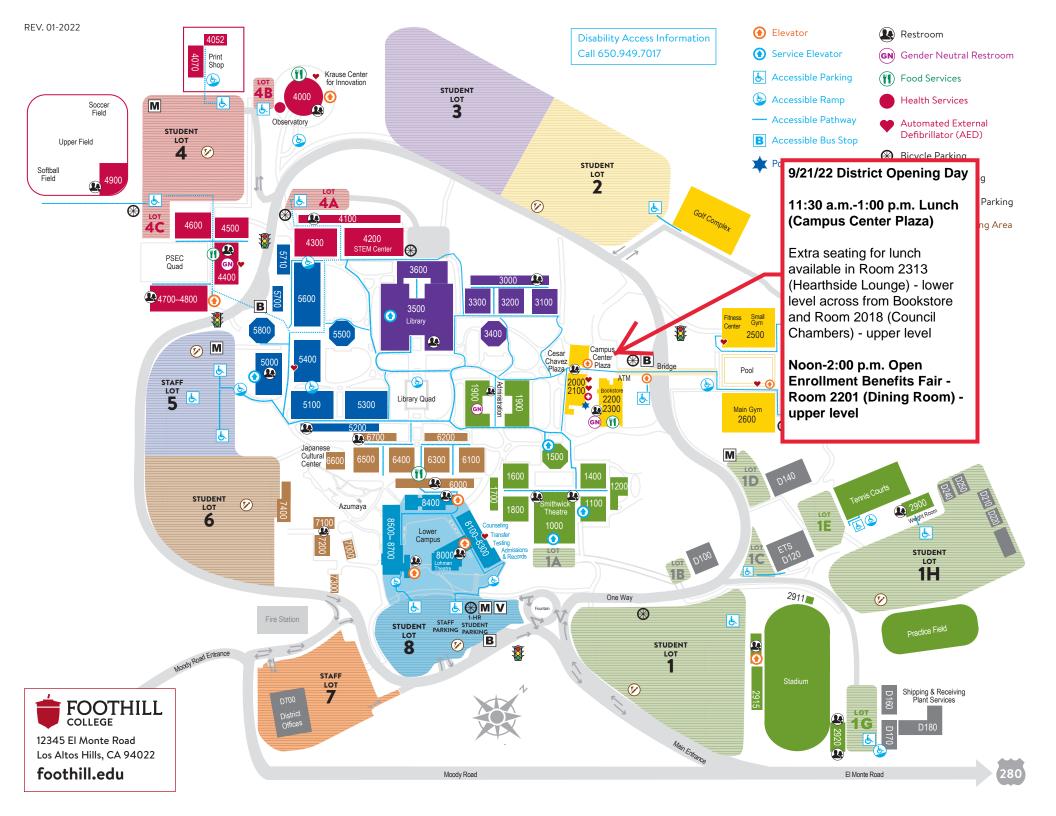

| 1 | 1 | AT | T1/ | ) | N | C |
|---|---|----|-----|---|---|---|
| L | , | AI |     |   | N |   |

IDEA Lab, 1211

Academic Senate, 1929 International Student Programs, 1933 Adaptive Learning, 5400 Japanese Cultural Center, 6600 Adaptive Physical Education, 2509 KFJC-FM Radio Station, 6202 Admissions & Records, 8101 KJ's Café (breezeway), 6000 Altos Room, 2019 KJ's Café (campus center), 2200 Anthropology Lab, 3103 KJ's Café (PSEC), 4401A Appreciation Hall, 1501 Kinesiology & Athletics Division Office, 2710 Apprenticeship Program, 1916 Krause Center for Innovation, 4000 ASFC, 2011 Language Arts Division Office, 6406 Association of Classified Employees, D140 Learning Communities, 4223 Bookstore, 2301 Library, 3500 **Business & Social Sciences Division Office, 3007** Lohman Theatre, 8000 Campus Police, 2103 Marketing & Public Relations, 1944 Classified Senate, 1932 Middle College, 2152 Counseling, 8301 Observatory, 4001 Dance Studio, 2504 Occupational Training Institute, 5004–5005 Dental Clinic, 5312 Online Learning, 2120 Design Center, 2017 Pass the Torch, 3600 Dining Hall, 2201 PSME Division Office, 5200 Disability Resource Center, 5400 President's Office, 1904 District Offices, D700 Psychological Services & Personal Counseling, 5400 Equity & Inclusion Office, 1944 Print Shop, 4052 EOPS, 8202 Smart Shop (get your OwlCard), 2016 Facilities Rental, 1926 Smithwick Theatre, 1000 Faculty Association, D140 STEM Center, 4213 Family Engagement Institute, 5420 Student Accounts, 2006 Financial Aid, 8103 Student Affairs & Activities Division Office, 2002 Fine Arts & Communication Division, 1701 Student Resource Center, 5400 Fitness Center, 2506 Student Success Center, 2149 Food Pantry, 2201 Teaching & Learning Center (TLC), 3600 Foothill Ambassadors, 2149 Testing & Assessment Center, 8212 Gym, Large, 2601 Theatre Box Office, 8007 Gym, Small, 2501 Tools for Transition and Work (TTW), 5400 Health Sciences Division Office, 5211 Toyon Room, 2020 Health Services, 2126 Transfer Center, 8329 Hearthside Lounge, 2313 Veterans Resource Center (VRC), 5403 Hilltop Grill, 2201 Honors Institute, 1961 Village, The (Puente & Umoja), 4223

## LOCATIONS BY BUILDING NUMBER

| LOCATIONS | BY BUILDING NUMBER                                                                                                                                                                              |
|-----------|-------------------------------------------------------------------------------------------------------------------------------------------------------------------------------------------------|
| 1000      | Smithwick Theatre                                                                                                                                                                               |
| 1100-1800 | Fine Arts, Communication Classrooms                                                                                                                                                             |
| 1701      | Fine Art & Communication Division Office                                                                                                                                                        |
| 1500      | Appreciation Hall                                                                                                                                                                               |
| 1900      | Articulation, Honors Program, International Students,<br>Marketing, President's Office                                                                                                          |
| 2000      | ASFC Smart Shop & Design Center, Student Affairs & Activities                                                                                                                                   |
| 2100      | Health Services, Campus Police, CAP, Middle College                                                                                                                                             |
| 2200      | Dining Room, Food Services                                                                                                                                                                      |
| 2300      | Bookstore, Hearthside Lounge                                                                                                                                                                    |
| 2500-2800 | Kinesiology, Athletics, Division Office                                                                                                                                                         |
| 3000-3400 | Business & Social Sciences                                                                                                                                                                      |
| 3007      | Business & Social Sciences Division Office                                                                                                                                                      |
| 3500      | Library                                                                                                                                                                                         |
| 3600      | Teaching and Learning Center, EOPS/CARE                                                                                                                                                         |
| 4000      | Krause Center for Innovation, Print Shop                                                                                                                                                        |
| 4100-4300 | Science, Technology, Engineering & Math Classrooms                                                                                                                                              |
| 4212      | STEM Center                                                                                                                                                                                     |
| 4400-4800 | Physical Sciences & Engineering Center                                                                                                                                                          |
| 5100-5300 | Health Sciences Classrooms                                                                                                                                                                      |
| 5211      | Health Sciences & PSME Division Office                                                                                                                                                          |
| 5312      | Dental Clinic                                                                                                                                                                                   |
| 5400      | Student Resource Center: Disability Resource Center,<br>Veterans Resource Center, Family Engagement Institute,<br>Psychological Services & Personal Counseling, Tools for<br>Transition to Work |
| 5600      | STEM Classrooms                                                                                                                                                                                 |
| 5900      | District Central Services                                                                                                                                                                       |
| 5950      | Chancellor's Office                                                                                                                                                                             |
| 6000-6500 | Language Arts                                                                                                                                                                                   |
| 6406      | Language Arts Division Office                                                                                                                                                                   |
| 6600      | Japanese Cultural Center                                                                                                                                                                        |
| 6700      | Health Sciences Classrooms                                                                                                                                                                      |
| 7000-7300 | Environmental Horticulture & Design, Veterinary<br>Technology                                                                                                                                   |
| 8000      | Lohman Theatre                                                                                                                                                                                  |
| 8100      | Admissions & Records, Financial Aid                                                                                                                                                             |
| 8200      | Testing & Assessment Center                                                                                                                                                                     |
| 8300      | Counseling, Transfer Center                                                                                                                                                                     |
| 8500-8700 | Health Sciences Classrooms                                                                                                                                                                      |